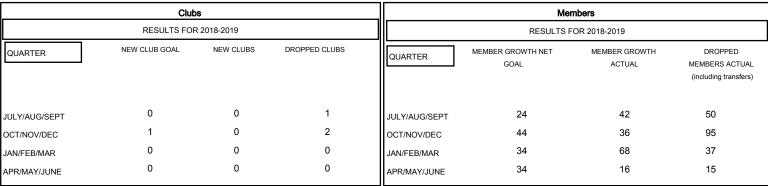

## GOALS AND ACTUAL MEMBERS CUMULATIVE

| DROPPED CLUBS: 3 |     |
|------------------|-----|
| DROPPED MEMBERS  |     |
| DECEASED         | 14  |
| CLUB CANCELLED   | 32  |
| OTHER            | 151 |
| TOTAL            | 197 |