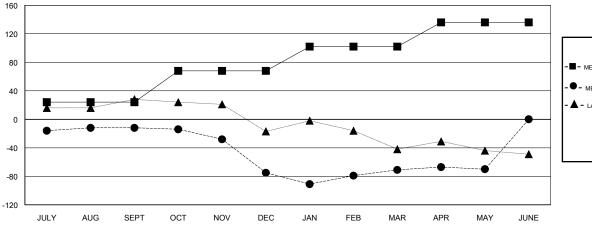

## GOALS AND ACTUAL MEMBERS CUMULATIVE

| DROPPED CLUBS: 3 |     |
|------------------|-----|
| DROPPED MEMBERS  |     |
| DECEASED         | 14  |
| CLUB CANCELLED   | 32  |
| OTHER            | 151 |
| TOTAL            | 197 |